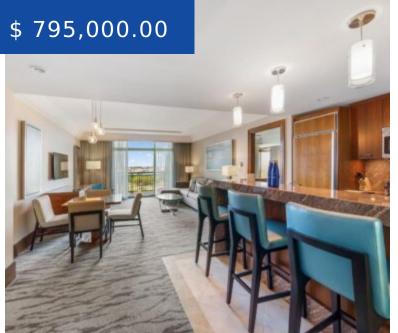

# THE REEF AT ATLANTIS NEW PROVIDENCE/PARADISE ISLAND

https://wateredgebahamas.com

The Reef Residences at Atlantis is the only building on the beach at Atlantis that offers full kitchens. The Reef now brags of its newly remodeled elegant suites, fully furnished, from linens to tableware and features a wide array of custom interior amenities such as crown molding, granite counter-tops, and...

#### **BASIC FACTS**

MLS #: 49620

**Status:** For Sale Only

**Subdivision:** The Reef at Atlantis

**Bedrooms:** 1

Year built: 2007

Area: 974 sq ft

**Total Finished Floor Area: 974** 

## **PROPERTY FEATURES**

Amenities: Swimming Pool,Water
Purifier,Stand-by Generator,24 Hour

Security,Furnished,Hurricane Windows

Style: Other

Sewer: Connected

Flooring: Mixed

Air conditioning (Condo): Central