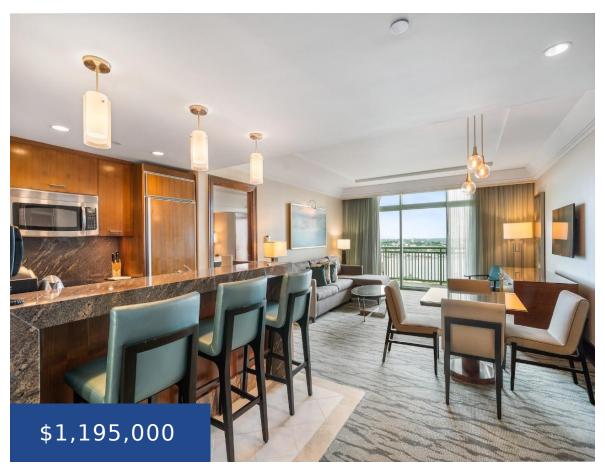

### THE REEF AT ATLANTIS NEW PROVIDENCE/PARADISE ISLAND

https://wateredgebahamas.com

Beautiful Island sunset with breathtaking views of Paradise beach, Nassau Cruise Port, and the lighthouse. The Reef Residences at Atlantis is the only building on the beach at Atlantis that offers full kitchens. The Reef now brags of its newly remodel elegant suites, fully furnished, from linens to tableware, and features a wide array of [...]

## **Basics**

**Title of Property:** The Reef

Subdivision: The Reef at Atlantis

Lot Number: n/a Category: Condo

Type: Condo

Bedrooms: 2 beds

**Area: 1497** sq ft **Year built:** 2007

Location: Paradise Island

# **Property Features**

**Amenities:** Swimming Pool, Stand-by

Generator,24 Hour

Security, Furnished, Hurricane Windows

**Style:** Apartment

Sewer: Connected

Flooring: Mixed

Air conditioning (Condo): Central