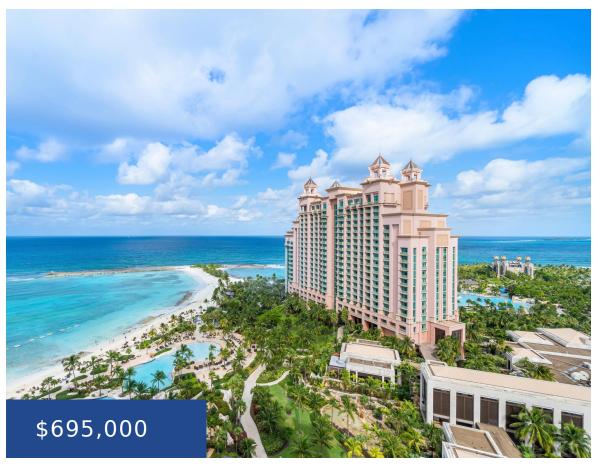

## THE REEF AT ATLANTIS NEW PROVIDENCE/PARADISE ISLAND

https://wateredgebahamas.com

Unit 16-907 in The Reef at Atlantis is a genuine one-bedroom unit, providing the privacy of a separate bedroom. Positioned on the 16th floor, this residence offers breathtaking views of the lively Nassau Harbour, the Paradise Island Bridges, and the Cruise Ship Port, with the balcony providing picturesque ocean and sunset views to the west. [...]

## **Basics**

Title of Property: #16-907 THE REEF Location: Paradise Island

Island: New Providence/Paradise Island Subdivision: The Reef at Atlantis

Construction: Steel/Concrete Category: Condo

**Total Finished Floor Area: 973** Type: Condo

**Status:** For Sale Only Bedrooms: 1 bed

Bathrooms: 2 baths Area: 973 sq ft

Year built: 2007 Lot size: 0 sq ft