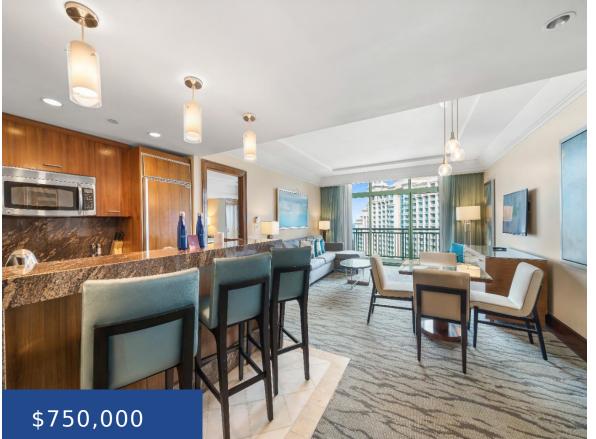

### **@ THE REEF AT ATLANTIS NEW PROVIDENCE/PARADISE ISLAND**

https://wateredgebahamas.com

Enjoy stunning ocean, resort and spectacular summer sunset views from the balcony of this supremely located 20th floor, 1 bedroom 2-bathroom luxury suite @ the Reef Tower at The Atlantis. Unit #20-910 at The Reef offers ALL the conveniences of home with a full kitchen, living/dining room with pull-out sofa and an in-suite washer and [...]

- 1 bed
- 2 baths
- Condo
- Condo
- For Sale Only
- 973 sq ft

## Basics

Location: Paradise Island Island: New Providence/Paradise Island Category: Condo Type: Condo Bedrooms: 1 bed Area: 973 sq ft Subdivision: The Reef at Atlantis Construction: Steel/Concrete Total Finished Floor Area: 973 Status: For Sale Only Bathrooms: 2 baths Lot size: 0 sq ft