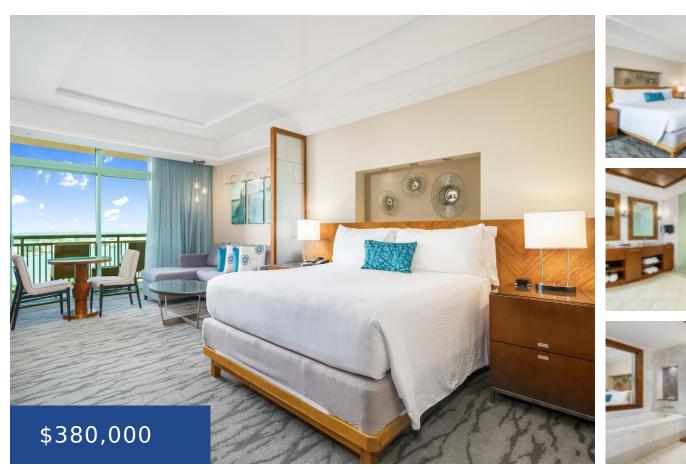

### THE REEF AT ATLANTIS NEW PROVIDENCE/PARADISE ISLAND

https://wateredgebahamas.com

Tucked away, on the cozy corner of the Reef Residences on beautiful Paradise Island. You will find unit 5-903 newly renovated and uniquely design. With amazing sunsets, awesome views of Paradise Beach, and Nassau Harbour. The Reef Residences at Atlantis is the only high-rise luxury beachfront Condominium on Paradise Island. Dreams do come through, now [...]

## Basics

Title of Property: Reef Subdivision: The Reef at Atlantis Lot Number: n/a Category: Condo Type: Condo Bedrooms: 1 bed Area: 523 sq ft Year built: 2007 Location: Paradise Island Island: New Providence/Paradise Island Construction: Steel/Concrete Total Finished Floor Area: 523 Status: For Sale Only Bathrooms: 1 bath Lot size: 0 sq ft

# **Property Features**

| Amenities: Swimming Pool,Kitchen<br>Built-in(s),Impact Windows,Stand-by<br>Generator,24 Hour Security,Furnished | Shared Amenities: Pool Outdoor,Recreation<br>Centre,Tennis Court(s),Secured Entry,Elevator,Beach          |
|-----------------------------------------------------------------------------------------------------------------|-----------------------------------------------------------------------------------------------------------|
| Style: Apartment                                                                                                | Exterior Finish: Finished Concrete                                                                        |
| Sewer: Connected                                                                                                | Water: City                                                                                               |
| Flooring: Wall to Wall Carpet, Mixed                                                                            | Foundation: Yes                                                                                           |
| Air conditioning (Condo): Central                                                                               | Assessment Includes (Condo):<br>Management,Light,Hot Water,Recreation<br>Facility,Maintenance,Landscaping |
| Parking Type: Open                                                                                              |                                                                                                           |