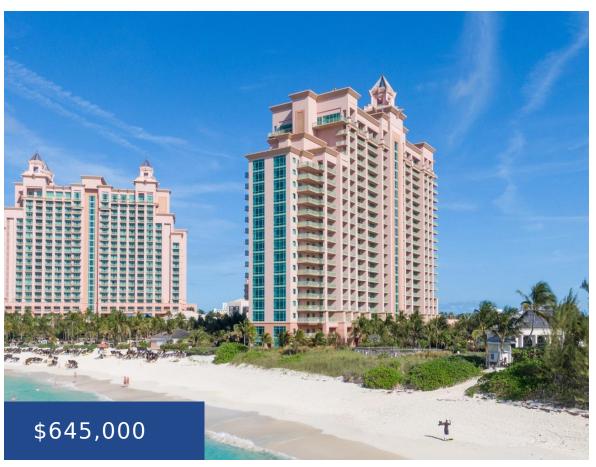

### THE REEF AT ATLANTIS NEW PROVIDENCE/PARADISE ISLAND

https://wateredgebahamas.com

If you have been looking for you private retreat away from it all, but amid all the action, then the Reef #2-922 is just for you designed with two balconies on the second floor. They are overlooking the pool, beach and the ocean. Families worldwide make it their home away from home while on vacation. [...]

### **Basics**

**Title of Property:** The Reef **Location:** Paradise Island

**Subdivision:** The Reef at Atlantis **Island:** New Providence/Paradise Island

**Lot Number:** n/a **Construction:** Steel/Concrete