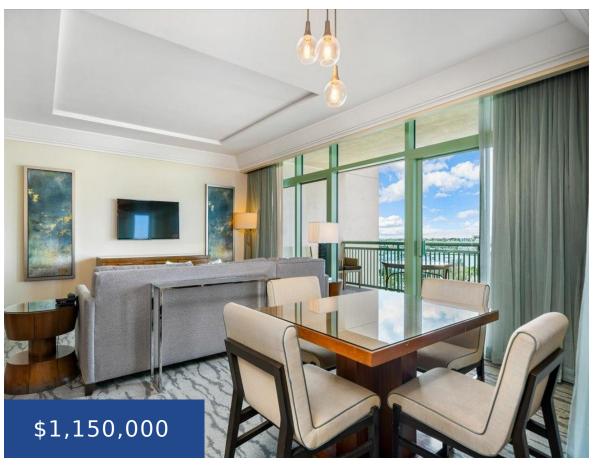

### @ THE REEF AT ATLANTIS NEW PROVIDENCE/PARADISE ISLAND

https://wateredgebahamas.com

Discover a new way to experience Atlantis in your own condo located in the luxurious Reef Tower! This extraordinary 2 bed, 3 bath condo is one of the best in the building of 495 units. Located on the 20th floor, this double (lock off) unit offers spectacular views of the Nassau Harbor, the lights of [...]

- 2 beds
- 3 baths
- Condo
- Condo
- For Sale Only
- 1502 sq ft

**Total Finished Floor Area:** 1502 **Type:** Condo

Status: For Sale Only

Bedrooms: 2 beds

Bathrooms: 3 baths

Area: 1502 sq ft

Lot size: 0 sq ft