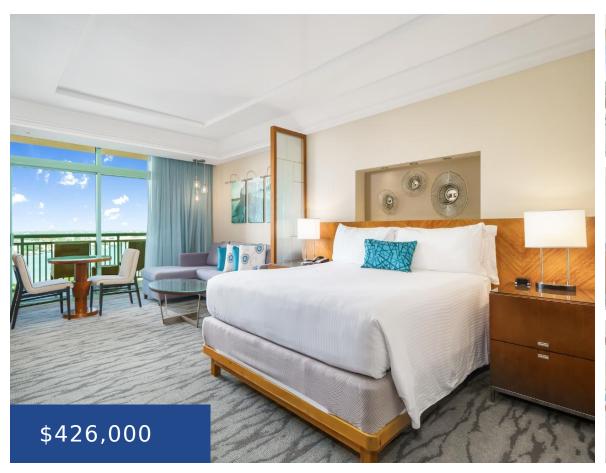

#### THE REEF AT ATLANTIS NEW PROVIDENCE/PARADISE ISLAND

https://wateredgebahamas.com

The Reef is a luxury high-rise condominium/hotel located on beautiful Paradise Beach at the incredible Resort that is Atlantis! Sit on your balcony, and watch the sun rise over the pristine Paradise Beach. The Reef's elegant suites are offered fully furnished from linens to tableware and feature a wide array of custom interior amenities such [...]

### **Basics**

**Location:** Paradise Island **Subdivision:** The Reef at Atlantis

Island: New Providence/Paradise Island

Lot Number: n/a

Construction: Steel/Concrete Category: Condo

**Total Finished Floor Area:** 523 **Type:** Condo

Status: For Sale Only

Bedrooms: 1 bed

Area: 523 sq ft

**Lot size: 0** sq ft **Year built:** 2007