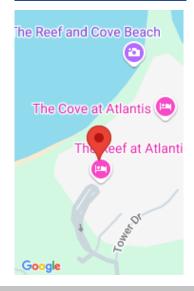

#### **Basics**

**Title of Property:** Reef 17-909 **Location:** Paradise Island

**Subdivision:** The Reef at Atlantis **Island:** New Providence/Paradise Island

Lot Number: n/a Construction: Steel/Concrete

## **Miscellaneous**

Call us now

Phone: 242.424.4448

Email: info@wateredgebahamas.com

Address: Nassau, Bahamas

**Site Influences:** Adult Oriented, Family Oriented, Golf Course Nearby, View - Ocean, Shopping Nearby, Landscaped, Waterfront - Ocean, Marina Nearby, Can Be Rented, Recreational, Gated Community, Beach Front