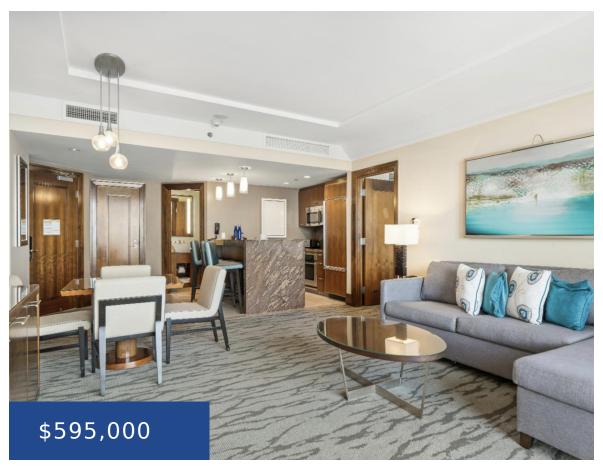

### @ THE REEF AT ATLANTIS NEW PROVIDENCE/PARADISE ISLAND

https://wateredgebahamas.com

Enjoy stunning views of the busy Nassau Harbour, spectacular ocean and sunset views to the west from the balcony of this supremely located 14th floor, 1 bedroom 2-bathroom luxury suite @ the Reef Tower at The Atlantis. Unit #14-909 at The Reef offers ALL the conveniences of home with a full kitchen, living/dining room with [...]

Category: Condo Total Finished Floor Area: 973

Type: Condo

Status: For Sale Only

Bedrooms: 1 bed

Bathrooms: 2 baths

Area: 973 sq ft Lot size: 0 sq ft

Year built: 2007