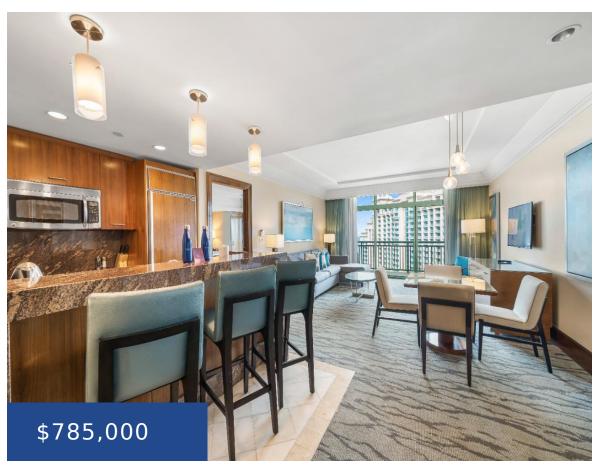

### @ THE REEF AT ATLANTIS NEW PROVIDENCE/PARADISE ISLAND

https://wateredgebahamas.com

Enjoy stunning ocean, resort and spectacular summer sunset views from the balcony of this supremely located 20th floor, 1 bedroom 2-bathroom luxury suite @ the Reef Tower at The Atlantis. Unit #20-910 at The Reef offers ALL the conveniences of home with a full kitchen, living/dining room with pull-out sofa and an in-suite washer and [...]

#### **Basics**

**Location:** Paradise Island **Subdivision:** The Reef at Atlantis

**Island:** New Providence/Paradise Island **Construction:** Steel/Concrete

Category: Condo Total Finished Floor Area: 973

## **Property Features**

**Amenities:** Wheelchair Access, Swimming Pool, Kitchen Builtin(s), Water Softener, Water Purifier, Sprinkler System, Impact Windows, Cable, Stand-by Generator, 24 Hour Security, Furnished