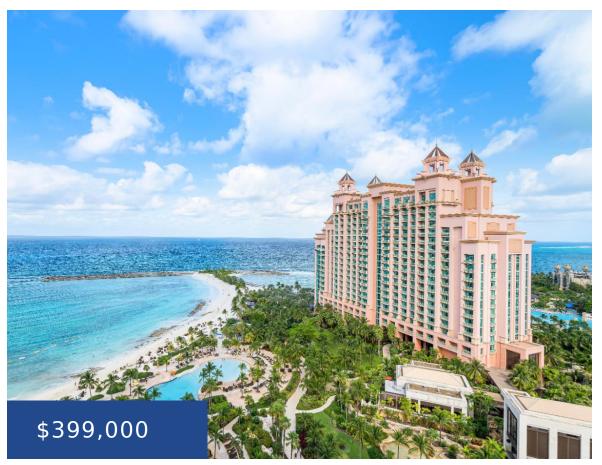

### THE REEF AT ATLANTIS NEW PROVIDENCE/PARADISE ISLAND

https://wateredgebahamas.com

The Reef at Atlantis is a luxury high-rise condominium/hotel located on the beautiful Paradise Beach, Paradise Island and makes up part of the incredible Atlantis Resort and Casino! Take advantage of this incredible ownership opportunity with this breathtaking luxurious Junior Suite, 2-923 which has amazing ocean views. This Junior Suite sleeps four with a king-size [...]

### **Basics**

**Title of Property:** #2-923 THE REEF

**Subdivision:** The Reef at Atlantis

**Construction:** Steel/Concrete

**Total Finished Floor Area:** 523

**Status:** For Sale Only

**Bathrooms: 1** bath

Lot size: 0 sq ft

Location: Paradise Island

Island: New Providence/Paradise Island

Category: Condo

Type: Condo

Bedrooms: 1 bed

**Area: 523** sq ft