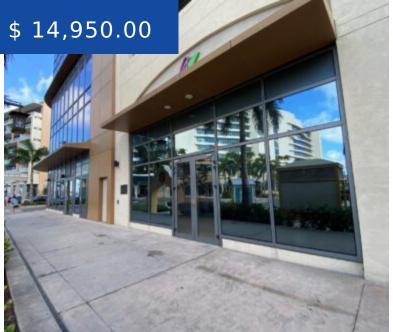

# THE POINTE NEW PROVIDENCE/PARADISE ISLAND

https://wateredgebahamas.com

Take advantage of this 3,450 sq. ft. retail unit in the heart of Downtown Nassau. This unit is part of The Pointe campus and is meshed between the new Margaritaville Resort and the historic British Colonial hotel. Features include: 2 storefronts, AC, generator, on site property manager and so much...

#### **BASIC FACTS**

MLS #: 47416

Status: For Rent Only

**Location:** Downtown

**Business Type:** Retail

Commercial: Retail

**Unit Rentable Area: 3450** 

Air Conditioning Fully

Cablevision

Security

• Shopping Area

Store Front

Tenant Improvement

Wheelchair Access

Type: Building Only

Rental Amount: 14950