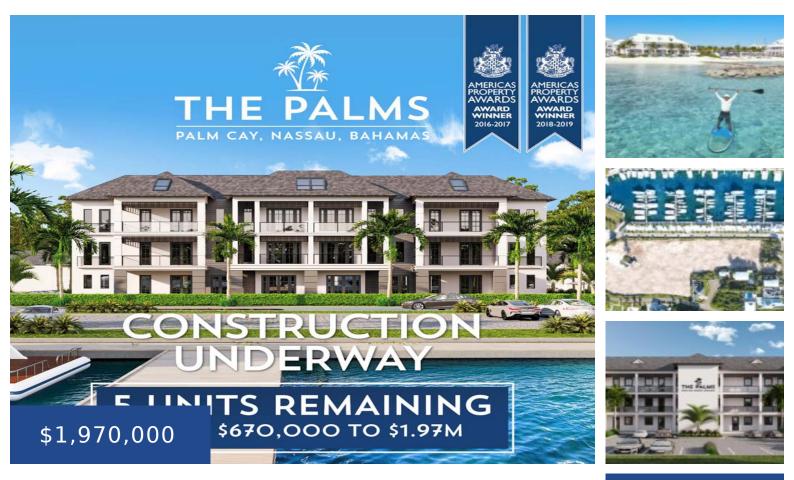

## THE PALMS - LUXURY MARINA HOMES

https://wateredgebahamas.com

Construction has now begun on one of the most highly anticipated developments at Palm Cay. Phase one of their latest luxury marina view homes – The Palms. Starting at \$670,000 and rising to \$1.97m, The Palms is an outstanding collection of beautifully presented 2 to 4 bedroom designer homes and stunning penthouses. Within walking distance [...]

# Basics

Listing Number: CO230302 Island: New Providence/Paradise Island Living Area: 3006 Construction: Underway Status: For Sale, Soon Available Bathrooms: 4 baths District: Eastern Half Bathrooms: 1 Square Footage: 3385 Category: Single Family Home Bedrooms: 4 beds