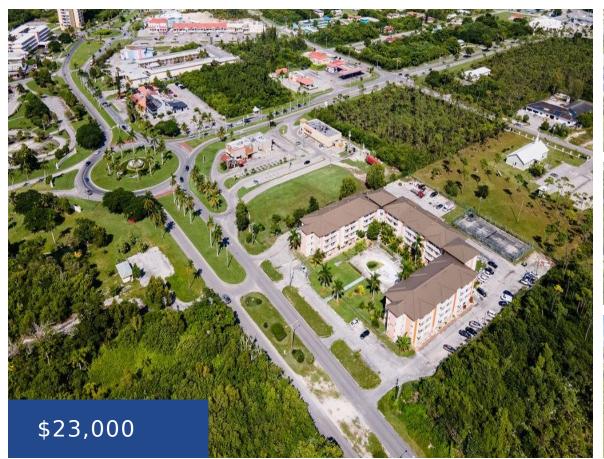

#### THE MALL S GRAND BAHAMA/FREEPORT

https://wateredgebahamas.com

Discover potential in this studio unit 300B, Kwan Yin Condominiums, Freeport GB. This fixer-upper is an investment opportunity. Located in the prime central location in the city on South Mall Drive, near Ranfurly Circus, many eateries, gas stations, gym, churches and easy access to transport. Minutes from downtown and beaches. Ideal rental opportunity.

### **Basics**

**Title of Property:** 300B Kwan Yin **Location:** Bahama Terrace

Island: Grand Bahama/FreeportLot Number: N/AConstruction: Concrete BlockCategory: Condo

Total Finished Floor Area: 500 Type: Condo