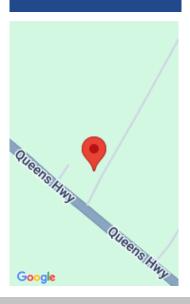

### **Basics**

Location: Governor's Harbour

Lot Number: 40

**Category:** Lots/Acreage

Status: For Sale Only

Bathrooms: 0 baths

Lot size: 12937 sq ft

Island: Eleuthera

# **Miscellaneous**

**Legal Description:** Lot 40 The Island Beach

Club Subdivision, Eleuthera

Site Influences: Highway Access, View -

Ocean, Treed Lot, Quiet Area

Phone: 242.424.4448

Email: info@wateredgebahamas.com