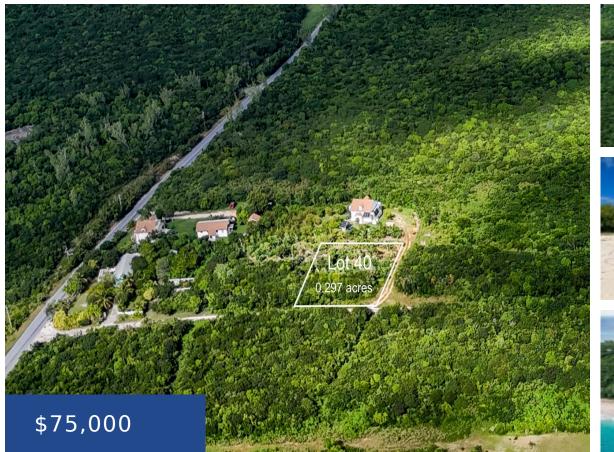

#### THE ISLAND BEACH CLUB SUB ELEUTHERA

https://wateredgebahamas.com

Set within The Island Beach Club Subdivision, Lot 40 offers a prime 0.297-acre parcel of land in an established community near one of Eleutheraâ [] s finest beaches. With elevated sea views and an ideal location between Governor's Harbour and the airport, this lot is perfect for developers or homebuilders looking to build with minimal delay. Approved [...]

### **Basics**

Location: Governor's Harbour

Lot Number: 40

**Category:** Lots/Acreage

Status: For Sale Only

Bathrooms: 0 baths

Lot size: 12937 sq ft

Island: Eleuthera

# **Miscellaneous**

**Legal Description:** Lot 40 The Island Beach

Club Subdivision, Eleuthera

Site Influences: Highway Access, View -

Ocean, Treed Lot, Quiet Area

Phone: 242.424.4448

Email: info@wateredgebahamas.com