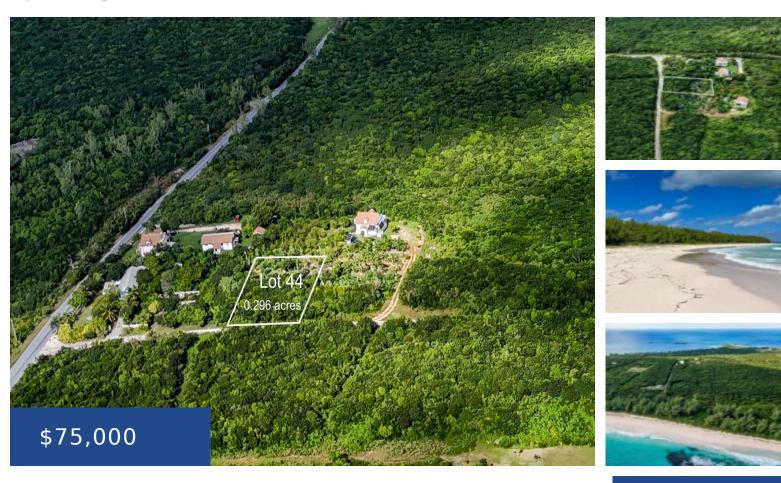

### THE ISLAND BEACH CLUB SUB ELEUTHERA

https://wateredgebahamas.com

Set within The Island Beach Club Subdivision, Lot 44 offers a prime 0.296-acre parcel of land in an established community near one of Eleutheraâ s finest beaches. With elevated sea views and an ideal location between Governor's Harbour and the airport, this lot is perfect for developers or homebuilders looking to build with minimal delay. Approved [...]

## **Basics**

**Location:** Governor's Harbour

Lot Number: 44

**Category:** Lots/Acreage

Status: For Sale Only

Bathrooms: 0 baths

Lot size: 12894 sq ft

Island: Eleuthera

# **Miscellaneous**

**Legal Description:** Lot 44 The Island Beach

Club Subdivision, Eleuthera

Site Influences: Highway Access, View -

Ocean,Treed Lot,Quiet Area

Call us now

Phone: 242.424.4448

Email: info@wateredgebahamas.com