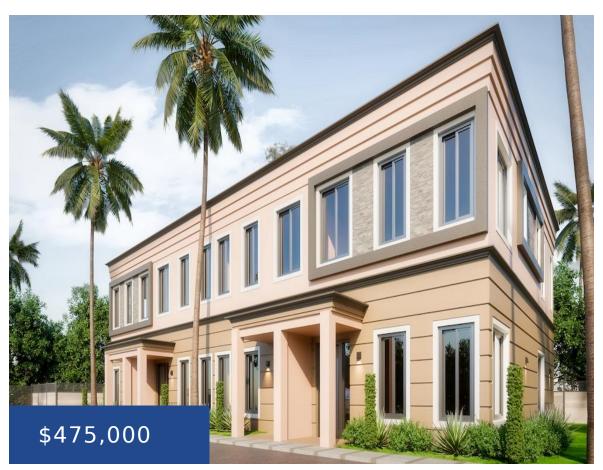

#### THE GABLES RESIDENCES NEW PROVIDENCE/PARADISE ISLAND

https://wateredgebahamas.com

Introducing The Gables Residences: A Captivating Blend of Modern Living and Serene Surroundings Nestled along the picturesque West Bay Street, these seven stunning townhomes are poised to redefine contemporary living in an idyllic community. Designed with utmost care and attention to detail, this collection of residences offers a harmonious blend of luxury, convenience, and tranquility. [...]

### **Basics**

**Location:** West Bay Street Island: New Providence/Paradise Island

Half Bathrooms: 1 Lot Number: 13

Construction: Concrete Block Category: Condo

**Total Finished Floor Area:** 1500 **Type:** Condo

Status: For Sale Only

Bedrooms: 2 beds

Bathrooms: 2 baths

Area: 1500 sq ft

Vear built: 2024

## **Property Features**

Amenities: Swimming Pool, Furnished Shared Amenities: Pool Outdoor

Style: Townhouse Exterior Finish: Finished Concrete

Sewer: None Water: None Roof: Other Foundation: Yes

Air conditioning (Condo): Other Outdoor Area (Condo): Pool