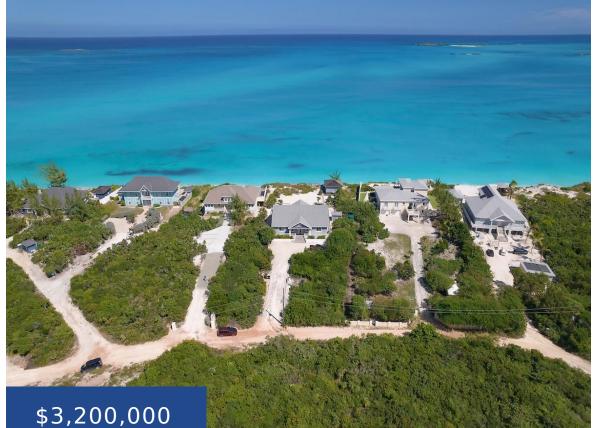

### THE CUT BEACH EXUMA & EXUMA CAYS

https://wateredgebahamas.com

- 7 beds
- 4 baths
- Single Family Home
- Single Family Home
- For Sale Only
- 5000 sq ft

Google

Welcome to a coastal masterpiece on Exuma's breathtaking shores. This 7-bedroom, 5,000 sq. ft. beachfront haven offers unrivaled luxury with panoramic ocean views. Enjoy the seamless fusion of indoor and outdoor living. Lounge on the expansive patio or take a dip in the diamond-bright infinity pool, seamlessly blending with the Atlantic. Soaring ceilings and hurricane [...]

# Basics

Title of Property: GREYSTONE Subdivision: 1003 Lot Number: C Category: Single Family Home Type: Single Family Home Bedrooms: 7 beds Area: 5000 sq ft Location: Little Exuma Island: Exuma & Exuma Cays Construction: Concrete Block Total Finished Floor Area: 5000 Status: For Sale Only Bathrooms: 4 baths Lot size: 37698 sq ft