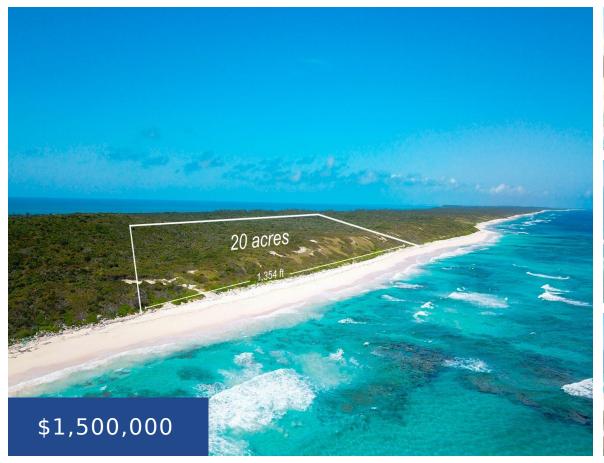

#### THE COVE CAT ISLAND

https://wateredgebahamas.com

A perfect 20 acres of native woodland with an impressive 1,354 ft. of powdery white sandy beach centrally located to the north of Knowles Village. This parcel is ideal for a private estate or an eco-friendly resort, with miles of unspoiled beachfront, and dazzling reefs just off the beach that create great opportunities for snorkeling [...]