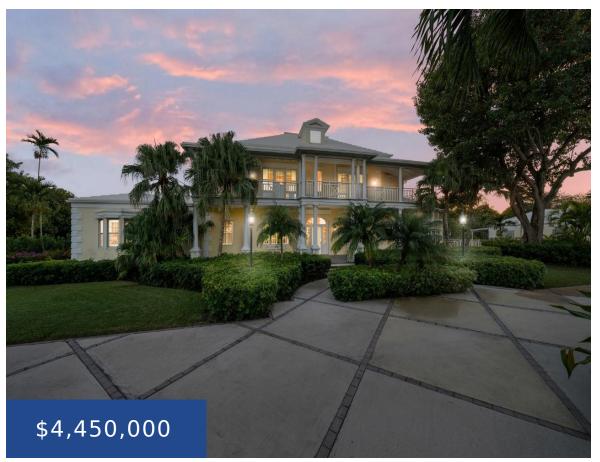

### THE COLUMNS, EASTERN ROAD NEW PROVIDENCE/PARADISE ISLAND

https://wateredgebahamas.com

This stunning, colonial home was built in 1924 and boasts of extensive renovations and expansions. Considered on of the finest homes on the popular Eastern Road, The Columns is a property with unparalleled beauty and charm. The home comprises 5,340 sq. ft. of living space with a garage apartment, bedroom with ensuite baths, formal living [...]

- 5 beds
- 5 baths
- Single Family Home
- Single Family Home
- For Sale Only
- 5340 sq ft

#### **Basics**

Title of Property: THE COLUMNS Location: Eastern Road

**Island:** New Providence/Paradise Island Half Bathrooms: 1

**Total Finished Floor Area:** 5340 **Type:** Single Family Home

Status: For Sale Only

Bedrooms: 5 beds

Bathrooms: 5 baths

Area: 5340 sq ft

**Lot size: 132858** sq ft **Year built:** 1924