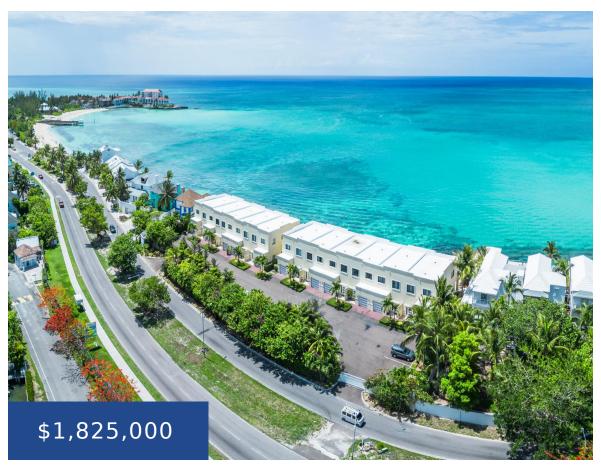

#### THE CLIFFS NEW PROVIDENCE/PARADISE ISLAND

https://wateredgebahamas.com

Savor breathtaking, unobstructed views of the pristine Bahamian turquoise waters from this spacious and contemporary 3-bedroom, 3.5-bathroom townhome. Boasting a thoughtfully designed 2,723 sq. ft. open floor plan, this home offers seamless flow and an abundance of natural light that fills both levels from every angle. Fully equipped with premium kitchen appliances, automatic hurricane shutters, [...]

### **Basics**

Location: Cable Beach Subdivision: The Cliffs

Island: New Providence/Paradise Island **Half Bathrooms:** 1

Lot Number: 106 **Construction:** Concrete Block Total Finished Floor Area: 2732 Category: Condo

## **Miscellaneous**

Site Influences: Waterfront - Ocean

Call us now

Phone: 242.424.4448

Email: info@wateredgebahamas.com

Address: Nassau, Bahamas