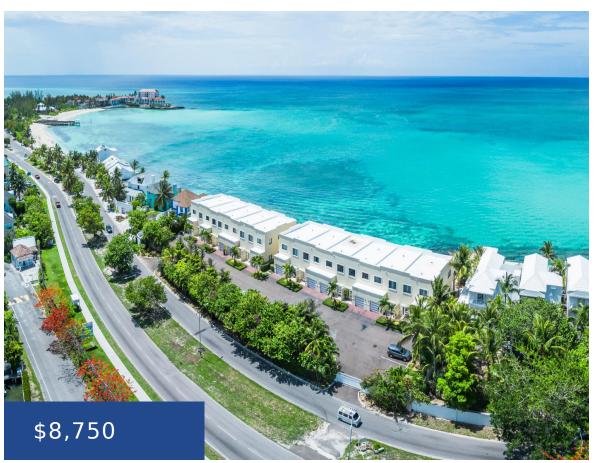

#### THE CLIFFS NEW PROVIDENCE/PARADISE ISLAND

https://wateredgebahamas.com

Savor breathtaking, unobstructed views of the pristine Bahamian turquoise waters from this spacious and contemporary 3-bedroom, 3.5-bathroom townhome. Boasting a thoughtfully designed 2,723 sq. ft. open floor plan, this home offers seamless flow and an abundance of natural light that fills both levels from every angle. Fully equipped with premium kitchen appliances, automatic hurricane shutters, [...]

### **Basics**

Rental Amount: 8750 Location: Cable Beach

**Subdivision:** The Cliffs Island: New Providence/Paradise Island

Half Bathrooms: 1 Lot Number: 106

Construction: Concrete Block Category: Condo

**Total Finished Floor Area:** 2732 **Type:** Condo

## **Miscellaneous**

Site Influences: Waterfront - Ocean