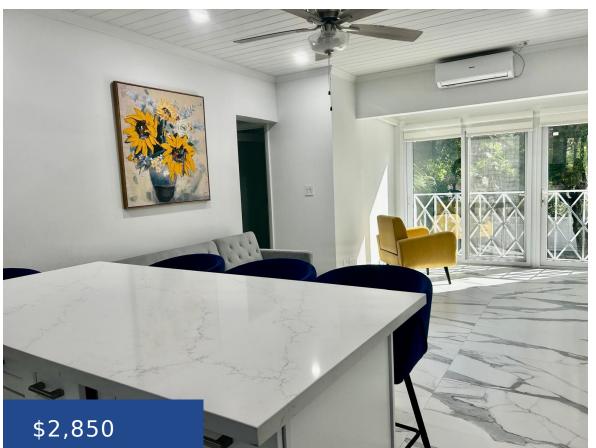

### THE BEACH PLACE NEW PROVIDENCE/PARADISE ISLAND

https://wateredgebahamas.com

Welcome to your tropical retreat in Cable Beach! This cozy one-bedroom, one-

access, offering the perfect blend of comfort and convenience. Ideal for solo

bathroom apartment is situated in a secure gated community with direct beach

travelers or couples, this unit is just a short walk from the vibrant Baha Mar Resort,

- 1 bed
- 1 bath
- Condo
- Condo
- For Rent Only
- 500 sq ft

## **Basics**

Rental Amount: 2850 Island: New Providence/Paradise Island Construction: Concrete Block Total Finished Floor Area: 500 Status: For Rent Only Bathrooms: 1 bath Lot size: 500 sq ft

Location: Cable Beach Lot Number: 21 Category: Condo Type: Condo Bedrooms: 1 bed Area: 500 sq ft

# **Property Features**

**Amenities:** Garden Area, Swimming Pool, Fully Walled, Cable, 24 Style: Townhouse Hour Security, Furnished, Hurricane Windows, Appliances **Only, Short Term Allowed** Exterior Finish: Finished Concrete Sewer: Septic - Yes Water: City **Roof:** Asphalt Shingle Foundation: Yes Air conditioning (Condo): Split Assessment Includes (Condo): No Fee Parking Type: Open