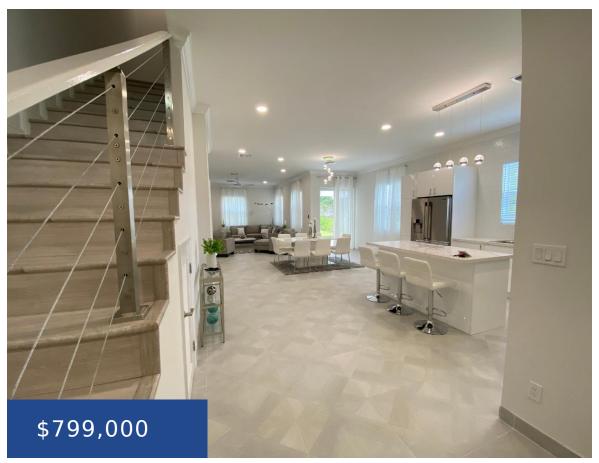

#### THE BALMORAL NEW PROVIDENCE/PARADISE ISLAND

https://wateredgebahamas.com

Nestled within an executive gated community, this stunning 3 bedroom, 2.5 bathroom townhouse offers the epitome of comfort, convenience, and luxury living. Boasting 1,900 square feet of meticulously designed space, this home is an absolute gem. You'll step into a world of contemporary elegance with this transitional townhouse. The open-concept layout features high ceilings and [...]

**Total Finished Floor Area: 1900** 

Status: For Sale or Rent

Bathrooms: 2 baths

**Lot size: 8625** sq ft

Lot Number: 9

**Category:** Half Duplex

Type: Half Duplex Bedrooms: 3 beds

**Area: 2200** sq ft Year built: 2022

# **Property Features**

Amenities: Fully Walled, Cable, 24 Hour **Style:** Townhouse Security, Furnished, Hurricane Windows

Exterior Finish: Stucco. Finished Concrete **Sewer:** Connected

Water: City **Roof:** Wood Shingle