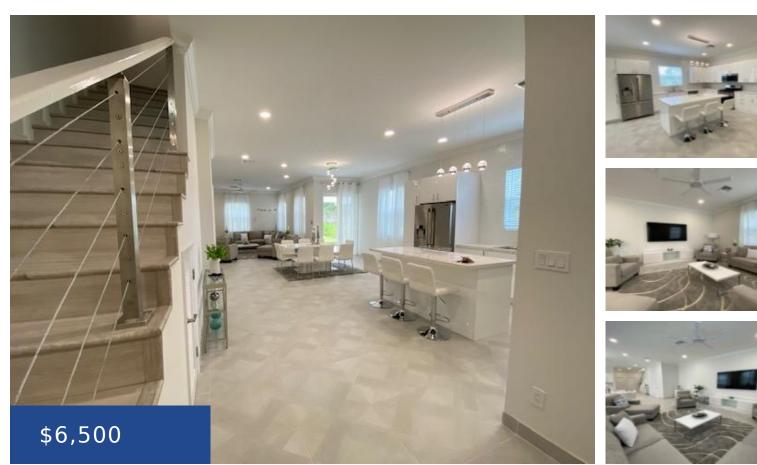

### THE BALMORAL NEW PROVIDENCE/PARADISE ISLAND

https://wateredgebahamas.com

Nestled within an executive gated community, this stunning 3 bedroom, 2.5 bathroom townhouse offers the epitome of comfort, convenience, and luxury living. Boasting 1,900 square feet of meticulously designed space, this home is an absolute gem. You'll step into a world of contemporary elegance with this transitional townhouse. The open-concept layout features high ceilings and [...]

## Basics

Rental Amount: 6500 Subdivision: Balmoral Half Bathrooms: 1 Construction: Concrete Block,Steel/Concrete Total Finished Floor Area: 2000 Status: For Rent Only Bathrooms: 2 baths Lot size: 2000 sq ft Location: Prospect Ridge Island: New Providence/Paradise Island Lot Number: A9 Category: Half Duplex Type: Half Duplex Bedrooms: 3 beds Area: 2200 sq ft Year built: 2022

# **Property Features**

Amenities: Garden Area, Fully Walled, 24 Hour Security, Night Security, Furnished, Hurricane Windows

Style: Townhouse

Sewer: Connected

Roof: Wood Shingle

Insulation (Walls): Yes

Assessment Includes (Condo): Maintenance,Landscaping,Garbage Disposal,Insurance