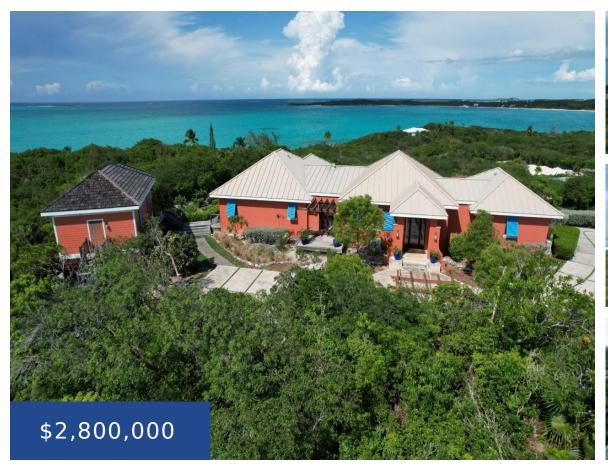

#### **TAYLOR MCKENZIE DR EXUMA & EXUMA CAYS**

https://wateredgebahamas.com

This brilliantly designed, curated home is located in â\\_\text{The Reserve at Hooperâ\\_\text{S}} Bay, â\\_\text{ on Great Exuma. It is a one-of-a-kind gem, built as the first model setting a high standard of elegance, comfort, and functionality. The home sits upon a dramatic elevation and is steps away from two separate deeded beach accesses. It offers stunning [...]

### **Basics**

Title of Property: Blown Away Location: Hooper's Bay

Island: Exuma & Exuma Cays Half Bathrooms: 1

Lot Number: 8 Construction: Other

Floors In Building: 1 Category: Single Family Home

**Total Finished Floor Area:** 4000 **Type:** Single Family Home

Status: For Sale Only

Bedrooms: 4 beds

Bathrooms: 4 baths

Area: 6600 sq ft

**Lot size: 34262** sq ft **Year built:** 2013