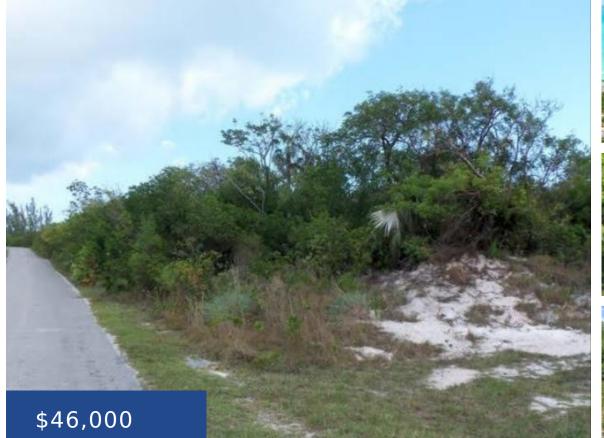

### TARPUM BAY VACANT LOT ELEUTHERA

https://wateredgebahamas.com

Tarpum Bay, Eleuthera, hilltop lot in a quiet cul-de-sac! This lovely property is located between Tarpum Bay and Savannah Sound. The property is elevated and makes for a location to raise a family in a quiet area.

### **Basics**

Location: Tarpum Bay Lot Number: 31 Category: Lots/Acreage Status: For Sale Only Bathrooms: 0 baths Lot size: 12398 sq ft

Island: Eleuthera Construction: None Type: Lots/Acreage Bedrooms: 0 beds Area: 12398 sq ft

## **Miscellaneous**

Legal Description: Eleuthera, Tarpum Bay Vacant Site Influences: Central location, Easy Lot 32 portion of 10-acre land designated to Cassava Path Tract

Access, Shopping Nearby, Quiet Area