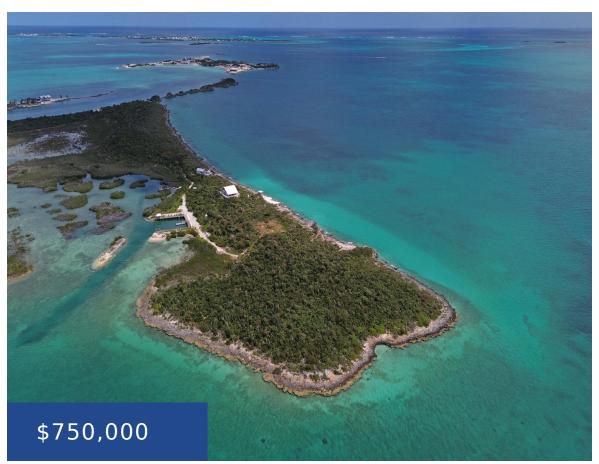

#### **SUGAR LOAF LOT 11 ABACO**

https://wateredgebahamas.com

Sugar Loaf Lot 11 is a vast 6.205-acre waterfront parcel nestled on the southern tip of Sugar Loaf Cay, offering panoramic views of the Sea of Abaco. Privately situated and secluded, it's an ideal spot to create your dream vacation home. Imagine waking up to the sound of waves lapping against the shore and spending [...]