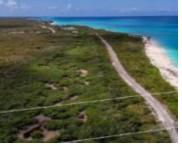

### SUGAR LOAF BEACHFRONT LOT SAN SALVADOR

https://wateredgebahamas.com

Nestled in the clear blue and turquoise waters of the Atlantic ocean, this large open

zoned property has 258 ft. of beach front. Ideal for a private residence with

extensive gardens or for a low density multi-family development, Sugar Loaf is

located near the international airport, Cockburn Town (the largest settlement on

- 0 beds
- 0 baths
- Lots/Acreage
- Lots/Acreage
- For Sale Only165964 sq ft

## Miscellaneous

Legal Description: 3.81 acres, Sugar Loaf, San Salvador **Site Influences:** Easy Access,Highway Access,View -Ocean,Treed Lot,Wooded Area,Quiet Area,Road -Paved,Beach Front