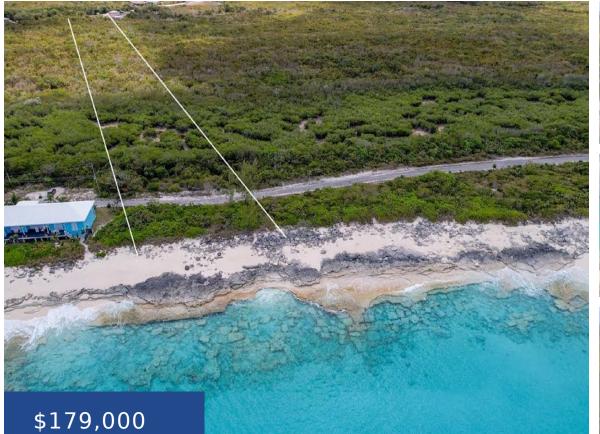

### SUGAR LOAF BEACHFRONT LOT SAN SALVADOR

https://wateredgebahamas.com

Nestled in the clear blue and turquoise waters of the Atlantic ocean, this large open

zoned property has 258 ft. of beach front. Ideal for a private residence with

extensive gardens or for a low density multi-family development, Sugar Loaf is

located near the international airport, Cockburn Town (the largest settlement on

- 0 beds
- 0 baths
- Lots/Acreage
- Lots/Acreage
- For Sale Only165964 sq ft

## Miscellaneous

Legal Description: 3.81 acres, Sugar Loaf, San Salvador **Site Influences:** Easy Access,Highway Access,View -Ocean,Treed Lot,Wooded Area,Quiet Area,Road -Paved,Beach Front