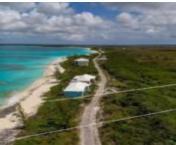

### SUGAR LOAF BEACHFRONT LOT SAN SALVADOR

https://wateredgebahamas.com

Nestled in the clear blue and turquoise waters of the Atlantic ocean, this large open

zoned property has 258 ft. of beach front. Ideal for a private residence with

extensive gardens or for a low density multi-family development, Sugar Loaf is

located near the international airport, Cockburn Town (the largest settlement on

- 0 beds
- 0 baths
- Lots/Acreage
- Lots/Acreage
- For Sale Only165964 sq ft

## Miscellaneous

Legal Description: 3.81 acres, Sugar Loaf, San Salvador **Site Influences:** Easy Access,Highway Access,View -Ocean,Treed Lot,Wooded Area,Quiet Area,Road -Paved,Beach Front