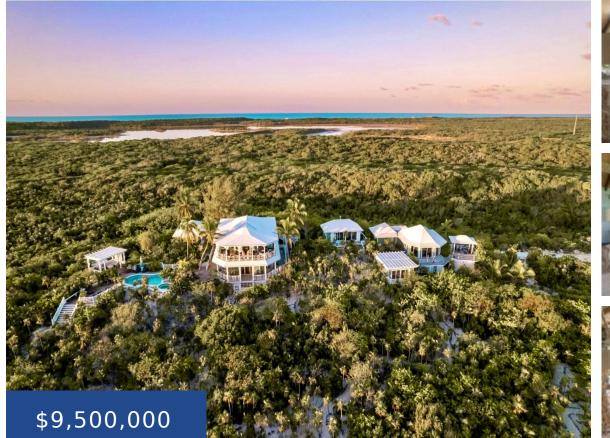

### SUGAR BEACH ESTATES EXUMA & EXUMA CAYS

https://wateredgebahamas.com

Welcome to Sugar Beach Villa, a stunning estate perched on Moore Hill along the secluded shores of Tropic of Cancer Beach on Little Exumaâ[]]s Atlantic side. With uninterrupted views of crystal-blue waters, Sugar Beach Villa offers a luxurious pool, wraparound decks, multiple master suites, and private guest cottagesâ[]]all designed to create a true island sanctuary, [...]

### Basics

Location: Little Exuma Construction: Concrete Block Total Finished Floor Area: 7307 Status: For Sale Only Bathrooms: 7 baths Lot size: 122839 sq ft Island: Exuma & Exuma Cays Category: Single Family Home Type: Single Family Home Bedrooms: 6 beds Area: 0 sq ft

# **Property Features**

Amenities: Swimming Pool,Stand-by Generator,Guest<br/>House,Furnished,Short Term AllowedStyle: Single Family LotExterior Finish: Finished ConcreteSewer: Septic - YesWater: CityRoad: OtherRoof: BermudaFoundation: YesAir conditioning (Condo): CentralAssessment Includes (Condo):<br/>No FeeParking Type: OpenSever: Septic - Yes

## Miscellaneous

Site Influences: Beach Front