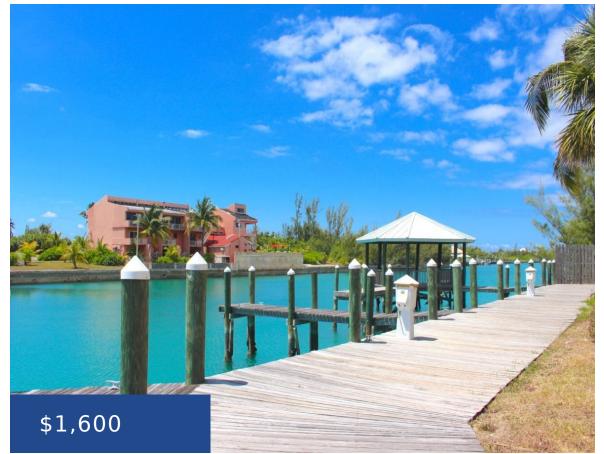

### SUFFOLK COURT CONDOMINIUM GRAND BAHAMA/FREEPORT

https://wateredgebahamas.com

Discover your dream home at Suffolk Court Condominiums! This spacious 1-

Enjoy a generous private balcony overlooking the tranquil canal, perfect for

morning coffee or evening relaxation. Convenience is key with [...]

bedroom, 1-bathroom condo offers 1,030 sq. ft. of upscale living. Fully furnished, it

features elegant porcelain flooring and granite countertops in the kitchen and bath.

### Basics

Rental Amount: 1600 Subdivision: Bahamia Marina Subdivision Lot Number: 1 Category: Condo Type: Condo Bedrooms: 1 bed Area: 1030 sq ft Year built: 2010 Location: Bahamia Island: Grand Bahama/Freeport Construction: Concrete Block Total Finished Floor Area: 1030 Status: For Rent Only Bathrooms: 1 bath Lot size: 50000 sq ft

# Miscellaneous

**Site Influences:** Adult Oriented, Family Oriented, Private Setting, Recreation Nearby, Quiet Area, No Thru Road, Gated Community, Canal Front