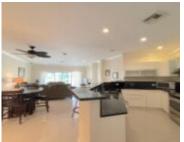

### SUFFOLK COURT CONDOMINIUM GRAND BAHAMA/FREEPORT

https://wateredgebahamas.com

Discover your dream home at Suffolk Court Condominiums! This spacious 1-

Enjoy a generous private balcony overlooking the tranquil canal, perfect for

morning coffee or evening relaxation. Convenience is key with [...]

bedroom, 1-bathroom condo offers 1,030 sq. ft. of upscale living. Fully furnished, it

features elegant porcelain flooring and granite countertops in the kitchen and bath.

# **Property Features**

**Amenities:** Swimming Pool, Main Level Entry, Fully Fenced, Fully Walled, Furnished, Hurricane Windows

Style: Apartment

Sewer: Septic - Yes

Laundry: In Unit

Roof: Other

Air conditioning (Condo): Central

Assessment Includes (Condo): No Fee

Shared Amenities: Pool Outdoor,Secured Entry

Exterior Finish: Finished Concrete

Water: City

Flooring: Ceramic Tile

Foundation: Yes

Outdoor Area (Condo): Gazebo,Covered Patio,Pool