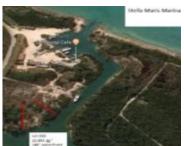

#### STELLA MARIS LOT LONG ISLAND

https://wateredgebahamas.com

Located within the Stella Maris Marina, this beautiful, waterfront lot is a great investment for boaters and offers amazing views. With 25,452 sq. ft. there is more than enough room to build the home of your dreams.

## **Basics**

Title of Property: Lot in Long Island Location: Stella Maris

Subdivision: Stella Maris Island: Long Island

Lot Number: 208 Construction: None

Category: Lots/AcreageType: Lots/AcreageStatus: For Sale OnlyBedrooms: 0 beds