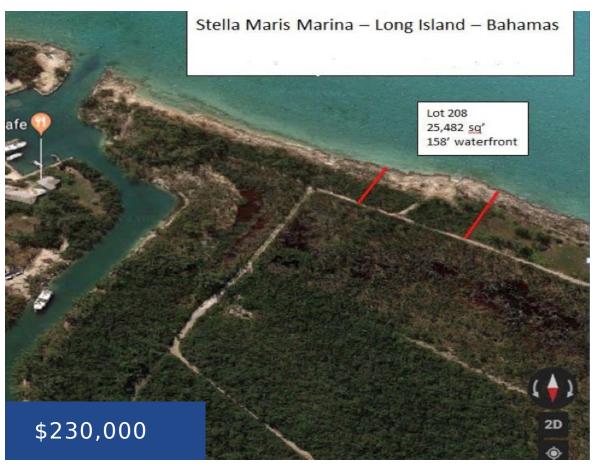

#### STELLA MARIS LOT LONG ISLAND

https://wateredgebahamas.com

Located within the Stella Maris Marina, this beautiful, waterfront lot is a great investment for boaters and offers amazing views. With 25,452 sq. ft. there is more than enough room to build the home of your dreams.

## **Basics**

Title of Property: Lot in Long Island Location: Stella Maris

Subdivision: Stella Maris Island: Long Island

Lot Number: 208 Construction: None

Category: Lots/AcreageType: Lots/AcreageStatus: For Sale OnlyBedrooms: 0 beds

# **Miscellaneous**

Legal Description: Stella Maris, #208 Section 6, Phase 2 Site Influences: Waterfront -

- Long Island Ocea

Call us now

Phone: 242.424.4448

Email: info@wateredgebahamas.com

Address: Nassau, Bahamas