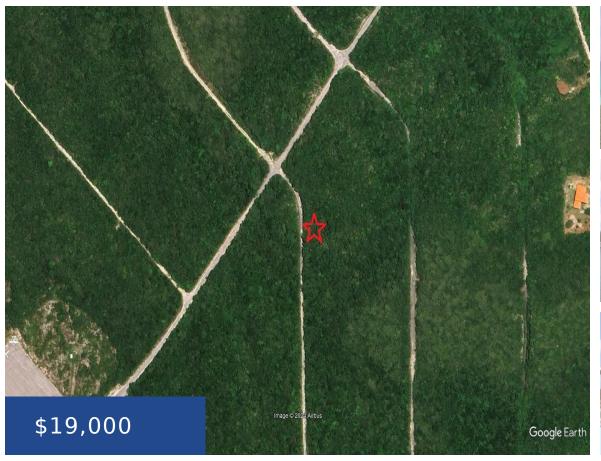

### STELLA MARIS LONG ISLAND

https://wateredgebahamas.com

Elevated property near to the Stella Maris Airport. Hotel, restaurant, beaches are all nearby.

- 0 beds
- 0 baths
- Lots/Acreage
- Lots/Acreage
- For Sale Only
- 15000 sq ft

#### **Basics**

**Location:** Stella Maris Island: Long Island

Lot Number: 8A Block: 12

Construction: None Category: Lots/Acreage

**Type:** Lots/Acreage **Status:** For Sale Only

**Bedrooms: 0** beds **Bathrooms: 0** baths

**Area: 15000** sq ft **Lot size: 15000** sq ft