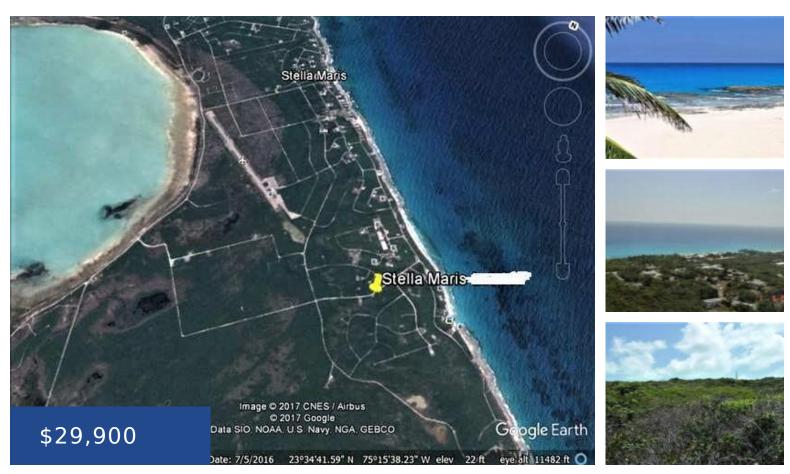

### STELLA MARIS LONG ISLAND

https://wateredgebahamas.com

This property is in Stella Maris Settlement. This lot offers both distant views of the Caribbean side of the island and closer views and proximity to the Atlantic side. With an elevation of 175 feet, it provides a building site for great views and convenience to all amenities offered at Stella Maris. Beautiful beaches are [...]

## **Basics**

Title of Property: Long Island Lot Island: Long Island Construction: None Total Finished Floor Area: 16940 **Status:** For Sale Only Bathrooms: 0 baths Lot size: 16940 sq ft

Location: Stella Maris Lot Number: 231 Category: Lots/Acreage Type: Lots/Acreage Bedrooms: 0 beds Area: 16940 sq ft

## **Miscellaneous**

Phase II, Section II, Stella Maris, Long Island, Bahamas

Legal Description: Lot# 231, Site Influences: Central location, Family Oriented, Hillside, Private Setting, View - Ocean, Southern Exp,Shopping Nearby,Treed Lot,Quiet Area,No Thru Road,Road - Gravel, Marina Nearby, Pets Allowed