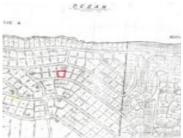

### **Basics**

**Title of Property:** Long Island Lot **Location:** Stella Maris

**Island:** Long Island **Lot Number:** 7

**Block:** 5 **Construction:** None

Category: Lots/Acreage Total Finished Floor Area: 17000

# Miscellaneous

**Legal Description:** Lot# 7, Block **Site Influences:** Easy Access, Family

5, Phase A, Stella Maris, Long Oriented, Hillside, Private Setting, Quiet Area, Road -

Island, Bahamas Gravel, Marina Nearby, Pets Allowed