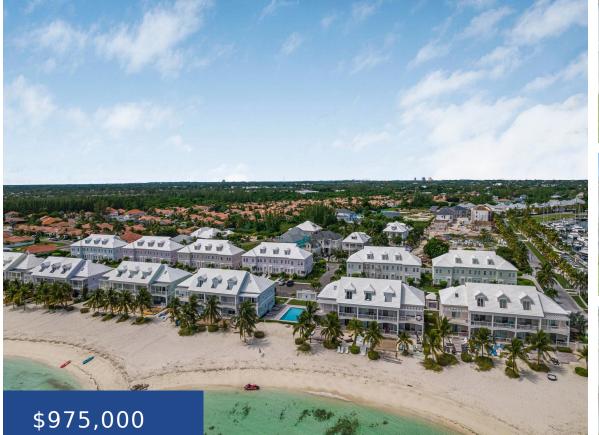

### STARFISH ISLE NEW PROVIDENCE/PARADISE ISLAND

https://wateredgebahamas.com

Nestled in the picturesque Palm Cay community, this stunning 2,300 square foot garden townhome is just steps away from a beautiful sandy beach, offering you the ultimate coastal lifestyle. With three spacious levels of thoughtfully designed living space, this turn-key gem is fully furnished with luxurious Restoration Hardware pieces, ensuring both elegance and comfort from [...]

### Basics

Location: Yamacraw Island: New Providence/Paradise Island Construction: Concrete Block Total Finished Floor Area: 2300 Status: For Sale Only Bathrooms: 3 baths Lot size: 0 sq ft Subdivision: Palm Cay Half Bathrooms: 1 Category: Condo Type: Condo Bedrooms: 4 beds Area: 2300 sq ft