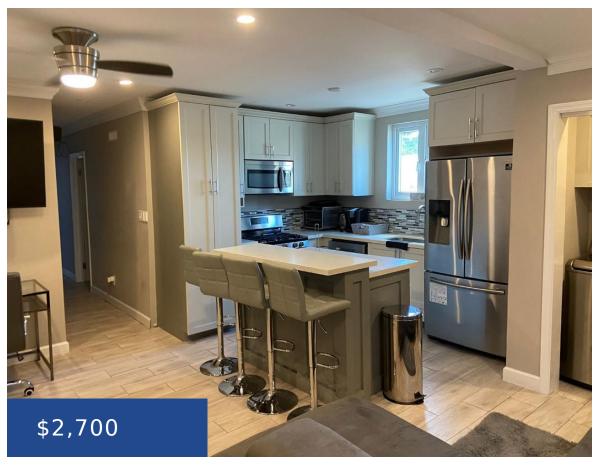

#### STAPLEDON GARDENS RENTAL NEW PROVIDENCE/PARADISE ISLAND

https://wateredgebahamas.com

Discover comfort and convenience in this charming 2-bedroom, 1-bathroom rental. An additional room with a TV makes for extra recreational space. The cozy living room, well-equipped kitchen, and cozy bedrooms make it a perfect fit for your family. Enjoy a lovely backyard and easy access to schools, parks, shopping, and dining. This home has electricity, [...]

### **Basics**

**Rental Amount:** 2700

Island: New Providence/Paradise Island

Category: Condo

Type: Condo

Bedrooms: 2 beds

**Area: 912** sq ft

Year built: 2000