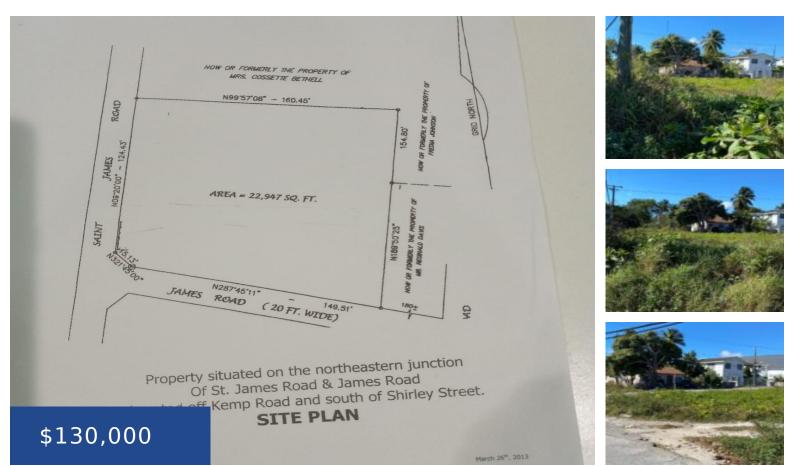

### ST. JAMES ROAD & JAMES ROAD NEW PROVIDENCE/PARADISE ISLAND

https://wateredgebahamas.com

This half acre undeveloped property is open zoned, suitable for a park, church, warehouse, multifamily or business place. It is a corner property, running 160.45 feet on the west by St James Road and 124.3 feet on the south by James Road and 149.51 feet on the east of an adjoining property and then 154.8 [...]

## Basics

Location: Other New Providence/Nassau Lot Width: 150 Lot Shape: Almost Square Category: Miscellaneous Land and Services: Cleared Status: For Sale Only Island: New Providence/Paradise Island Lot Depth: 160 Multi-Family: Other Commercial: Mixed Type: Land Only Lot size: 22947 sq ft

# Miscellaneous

**Legal Description:** All that parcel situated on the northeastern junction of St. James Road and James Road of 22,947 square feet. running 160.45 feet on the west by St. James Road