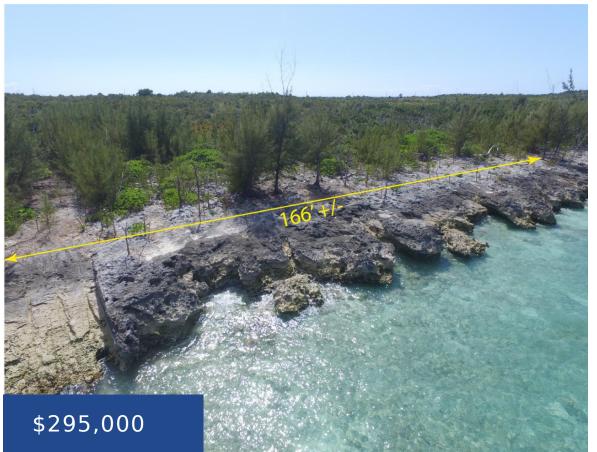

#### SPLIT ROCK ACREAGE ABACO

https://wateredgebahamas.com

Split Rock elevated waterfront acreage features approximately 6.25 acres of wooded property with 166â or or ocky shoreline on the Sea of Abaco. This property also includes an equal S.C. Bootle Highway frontage. Utilities are all located at the highway frontage. The property is designated open zoned, and with its sloping elevation up to 30â or along [...]

# **Miscellaneous**

**Legal Description:** Grant 64B, Split Rock, North Abaco Ocean, Rural Setting, Treed Lot, Wooded Area, Waterfront -

Ocean, Acreage, Road - Paved, Rocky Shore

Phone: 242.424.4448

Email: info@wateredgebahamas.com