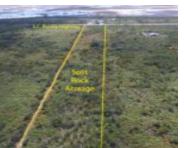

#### SPLIT ROCK ACREAGE ABACO

https://wateredgebahamas.com

Split Rock elevated waterfront acreage features approximately 6.25 acres of wooded property with 166â or or ocky shoreline on the Sea of Abaco. This property also includes an equal S.C. Bootle Highway frontage. Utilities are all located at the highway frontage. The property is designated open zoned, and with its sloping elevation up to 30â or along [...]

# **Miscellaneous**

**Legal Description:** Grant 64B, Split Rock, North Abaco Ocean, Rural Setting, Treed Lot, Wooded Area, Waterfront -

Ocean, Acreage, Road - Paved, Rocky Shore

Phone: 242.424.4448

Email: info@wateredgebahamas.com