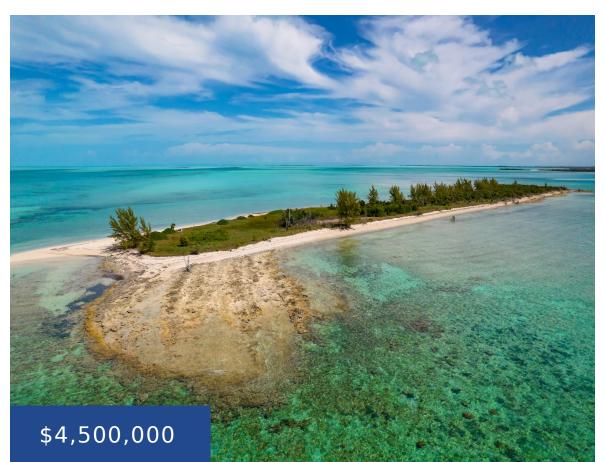

### SOUTH STIRRUP CAY BERRY ISLANDS

https://wateredgebahamas.com

- 0 beds
- 0 baths
- Private Island
- Private Island
- For Sale Only
- 248292 sq ft

## Basics

Location: Chub Cay Lot Number: n/a Category: Private Island Status: For Sale Only Bathrooms: 0 baths Lot size: 248292 sq ft Island: Berry Islands Construction: None Type: Private Island Bedrooms: 0 beds Area: 248292 sq ft