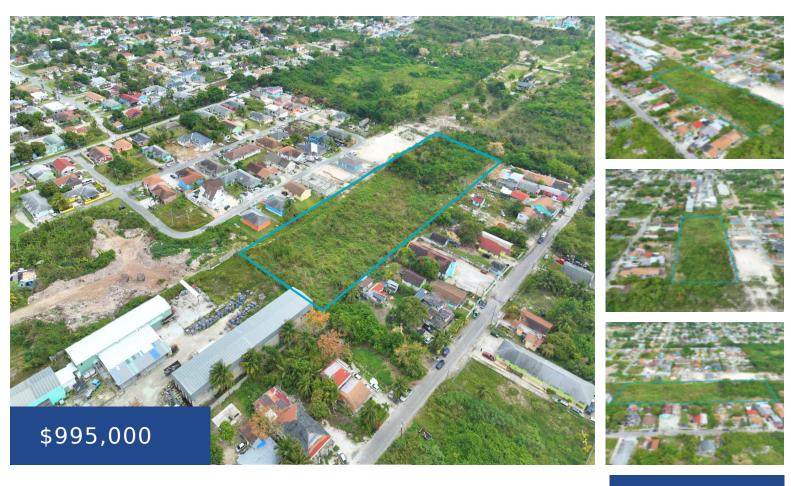

### SOUTH SIDE CARMICHAEL ROA NEW PROVIDENCE/PARADISE ISLAND

https://wateredgebahamas.com

Located on the South Side of Carmichael Road lies this vacant lot for sale. This lot is 4.27 acres and has great development potential. Arrange to view today.

- 0 beds
- 0 baths
- Lots/Acreage
- Lots/Acreage
- For Sale Only
- 186001 sq ft

#### **Basics**

**Location:** Carmichael Road Island: New Providence/Paradise Island

Lot Number: Tract Construction: None
Category: Lots/Acreage Type: Lots/Acreage

Status: For Sale Only Bedrooms: 0 beds

Bathrooms: 0 baths Area: 186001 sq ft

Lot size: 186001 sq ft