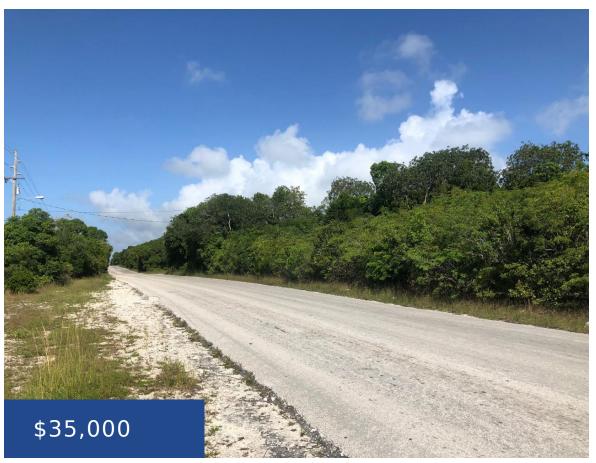

#### SOUTH PALMETTO POINT ELEUTHERA

https://wateredgebahamas.com

Two great parcels of land located on main Eleuthera road, 2 miles south of Palmetto Point, with 13,505 square feet and 13,511 square feet respectively. All utilities available. Come and enjoy the quiet and peaceful Island Life! This residential lot located a short distance off Queens Highway in Palmetto Point, is an excellent opportunity to [...]

# **Miscellaneous**

**Legal Description:** Lot 3, South Palmetto Point

**Site Influences:** Central location, Easy Access, Family Oriented, Highway Access, Shopping Nearby, Treed Lot, Quiet

Area, Road - Paved, Pets Allowed