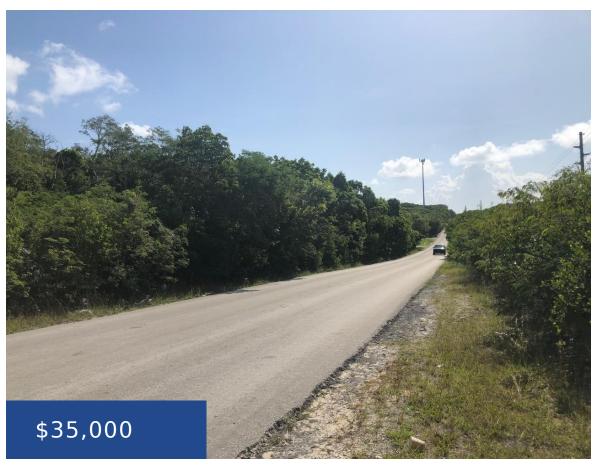

#### SOUTH PALMETTO POINT ELEUTHERA

https://wateredgebahamas.com

Two great parcels of land located on main Eleuthera road, 2 miles south of Palmetto Point, with 13,505 square feet and 13,511 square feet respectively. All utilities available. Come and enjoy the quiet and peaceful Island Life! This residential lot located a short distance off Queens Highway in Palmetto Point, is an excellent opportunity to [...]

# **Miscellaneous**

**Legal Description:** Lot 4, South Palmetto Point

**Site Influences:** Central location, Easy Access, Family Oriented, Highway Access, Shopping Nearby, Treed Lot, Quiet

Area, Road - Paved, Pets Allowed