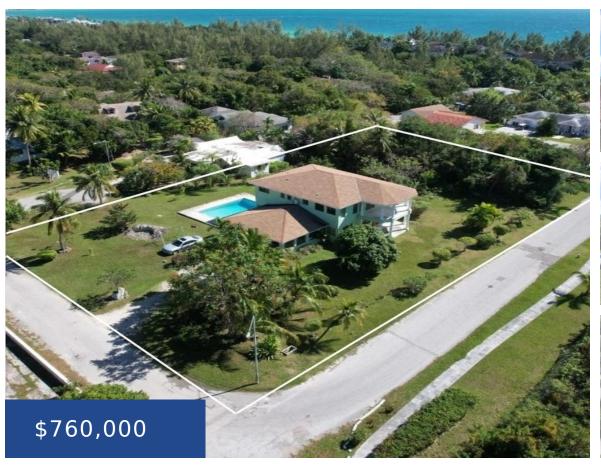

### SOUTH OCEAN VILLAGE NEW PROVIDENCE/PARADISE ISLAND

https://wateredgebahamas.com

South Ocean community is located in the South Western end of the island and is in walking distance to public beaches, public transportation, the Albany community and a close drive to schools and the International Airport. The home offers 6 beds and 3.5 baths – spacious ground floor with dining, breakfast area, 2 beds, 1 [...]

- 6 beds
- 3 baths
- Single Family Home
- Single Family Home
- For Sale Only
- 20514 sq ft

Status: For Sale Only

Bedrooms: 6 beds

Bathrooms: 3 baths

Area: 20514 sq ft

**Lot size: 20514** sq ft