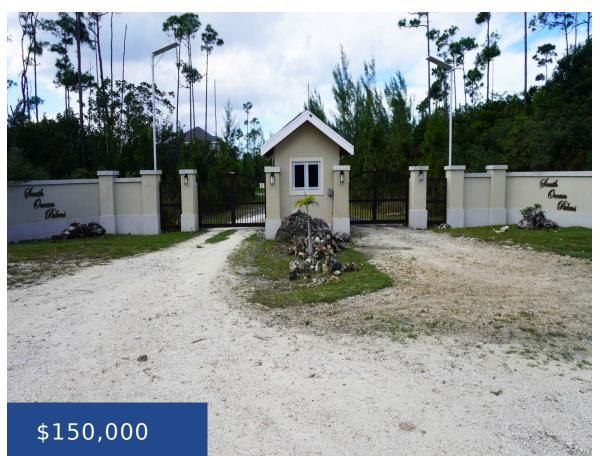

### SOUTH OCEAN PALMS NEW PROVIDENCE/PARADISE ISLAND

https://wateredgebahamas.com

- 0 beds
- 0 baths
- Lots/Acreage
- Lots/Acreage
- For Sale Only
- 10403 sq ft

Google

This large residential lot in the coveted western area of New Providence can be yours! This single family vacant lot spans 10,403 square feet. Nestled in a serene and growing neighborhood, this lot is perfect for a home. The community currently has its first pool ready for use, and other amazing amenities that are on [...]

## Basics

Title of Property: SOUTH OCEAN PALMS 5 Island: New Providence/Paradise Island Construction: None Type: Lots/Acreage Bedrooms: 0 beds Area: 10403 sq ft Location: South Ocean Lot Number: 5 Category: Lots/Acreage Status: For Sale Only Bathrooms: 0 baths Lot size: 10403 sq ft

### Miscellaneous

**Legal Description:** LOT 5 SOUTH OCEAN PALMS SUBDIVISON LOCATED N THE WESTERN DISTRICT OF NEW PROVIDENCE