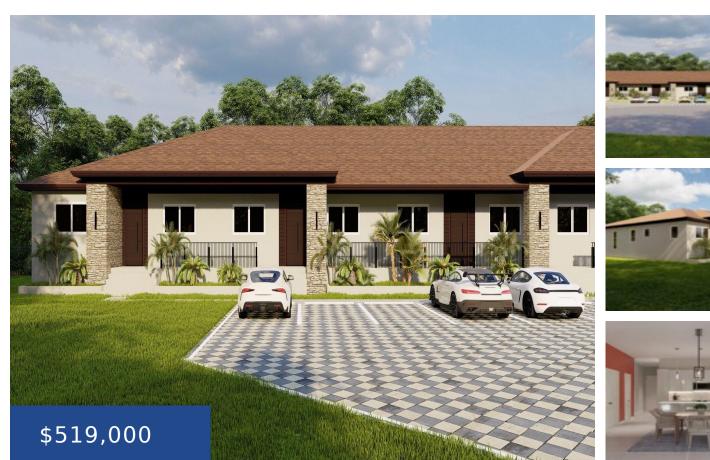

## SOUTH OCEAN NEW PROVIDENCE/PARADISE ISLAND

https://wateredgebahamas.com

Welcome to Blue Fin, your secure haven in the exclusive South Ocean Estates gated community. This three-bedroom, three and one-half bath condo offers a luxurious lifestyle with 1,454 sq. ft. of beautifully designed space, complemented by the amenities and security of the gated community. Each unit is crafted with modern elegance, featuring gourmet kitchens with [...]

## Basics

Location: South Ocean Half Bathrooms: 1 Floors In Building: 1 Total Finished Floor Area: 1394 Status: For Sale Only Bathrooms: 3 baths Lot size: 31529 sq ft Island: New Providence/Paradise Island Construction: Concrete Block Category: Condo Type: Condo Bedrooms: 3 beds Area: 1394 sq ft Year built: 2025

# **Property Features**

| <b>Amenities:</b> Security System, Garden<br>Area, Swimming Pool, Kitchen Built-<br>in(s), Jetted Bathtub, Main Level<br>Entry, Impact Windows, Stand-by<br>Generator, 24 Hour Security, Night<br>Security, Furnished | Shared Amenities: Clubhouse, Playground                                                                   |
|-----------------------------------------------------------------------------------------------------------------------------------------------------------------------------------------------------------------------|-----------------------------------------------------------------------------------------------------------|
| Style: Apartment                                                                                                                                                                                                      | Exterior Finish: Finished Concrete                                                                        |
| Sewer: Connected                                                                                                                                                                                                      | Water: City                                                                                               |
| Laundry: In Unit                                                                                                                                                                                                      | Flooring: Ceramic Tile                                                                                    |
| Road: Street                                                                                                                                                                                                          | Roof: Asphalt Shingle                                                                                     |
| Foundation: Yes                                                                                                                                                                                                       | Air conditioning (Condo): Central                                                                         |
| Outdoor Area (Condo): Private<br>Yard,Pool,BBQ                                                                                                                                                                        | Assessment Includes (Condo): Recreation<br>Facility,Maintenance,Landscaping,Garbage<br>Disposal,Insurance |
| Parking Type: Open                                                                                                                                                                                                    |                                                                                                           |