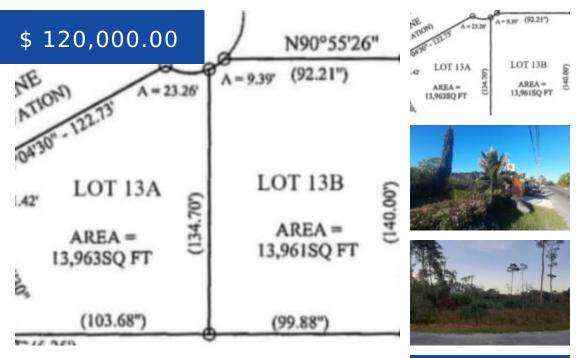

# SOUTH OCEAN LOT#13A NEW PROVIDENCE/PARADISE ISLAND

https://wateredgebahamas.com

Captivating, Impeccable, Quiet Albany area single family vacant lot for sale! This 13,963 square foot lot is located near Albany, and you would be close to churches, schools, doctors' offices, parks, beaches, exclusive dining restaurants and the golf course makes this delightful property a steal! Whether you are investing for...

## **BASIC FACTS**

| MLS #: 52155                           | Type: Lots/Acreage           |
|----------------------------------------|------------------------------|
| Status: For Sale                       | Location: South Ocean        |
| Island: New Providence/Paradise Island | <b>Lot size:</b> 13963 sq ft |
| Lot Number: 13A                        | Lot Width: 140               |
| Lot Depth: 100                         | Lot Shape: Rectangle         |
| <b>Area:</b> 13963 sq ft               | Construction: None           |
| Total Finished Floor Area: 13963       |                              |

## MISCELLANEOUS

Restrictions: None

**Legal Description:** South Ocean, Lot 13A, New Providence, Bahamas

**Site Influences:** Adult Oriented,Easy Access,Family Oriented,Highway Access,Private Setting,Shopping Nearby,Quiet Area,Seniors Oriented,Fuel to Lot,Road - Paved,Phone to Lot,Level Lot,Pets Allowed