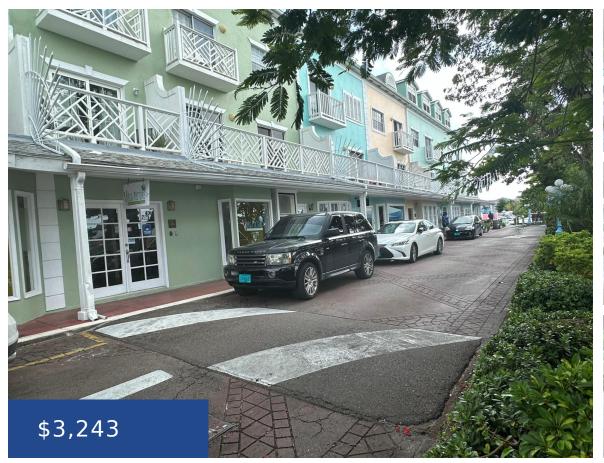

## SOUTH BUCKNER SQUARE NEW PROVIDENCE/PARADISE ISLAND

https://wateredgebahamas.com

A unique spacious ground floor office space that offers a chance to create your own interior layout. CAM includes 24-hour security and back-up generator. Popular restaurants, post office, gas station, bank, and gym nearby. Office Size: 1,081 sq ft â ¢ CAM: \$1,081 per month plus VAT

## **Basics**

**Rental Amount: 3243** 

Island: New Providence/Paradise Island

**Commercial:** Offices

**Type:** Building Only

**Location:** Cable Beach

**Category:** Commercial

**Unit Rentable Area:** 1081