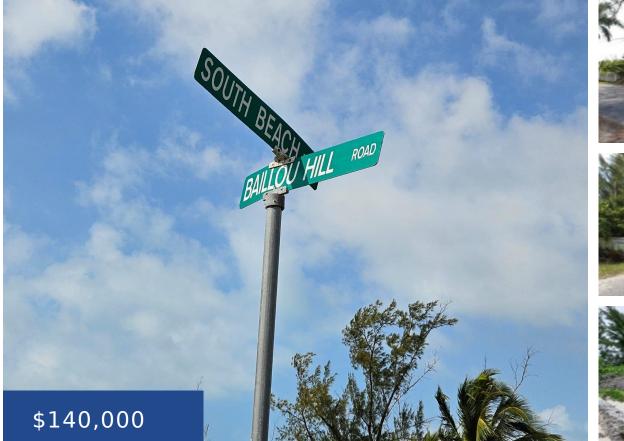

### SOUTH BEACH VACANT LOT NEW PROVIDENCE/PARADISE ISLAND

https://wateredgebahamas.com

South Beach Estates vacant lot for sale on the water! Enjoy the southern waterfront and its fresh breeze on this 6,525 square foot lot. A gem nestled in the tranquil area of South Beach Estates; this single-family lot provides limitless possibilities for its potential owner(s). Dream and fantasize your life away on this prime beach [...]

## Basics

Location: South Beach Lot Number: 8 Lot Depth: 133 Construction: None Total Finished Floor Area: 6525 Status: For Sale Only Bathrooms: 0 baths Lot size: 6525 sq ft Island: New Providence/Paradise Island Lot Width: 50 Lot Shape: Rectangle Category: Lots/Acreage Type: Lots/Acreage Bedrooms: 0 beds Area: 6525 sq ft

## Miscellaneous

**Legal Description:** South Beach Estates, Lot #8, New Providence, Bahamas.

**Site Influences:** Adult Oriented, Easy Access, Family Oriented, Highway Access, Private Setting, View - Ocean, Southern Exp, Shopping Nearby, Recreation Nearby, Quiet Area, Seniors Oriented, Waterfront - Ocean, Fuel to Lot, Phone to Lot, Level Lot, Pets Allowed